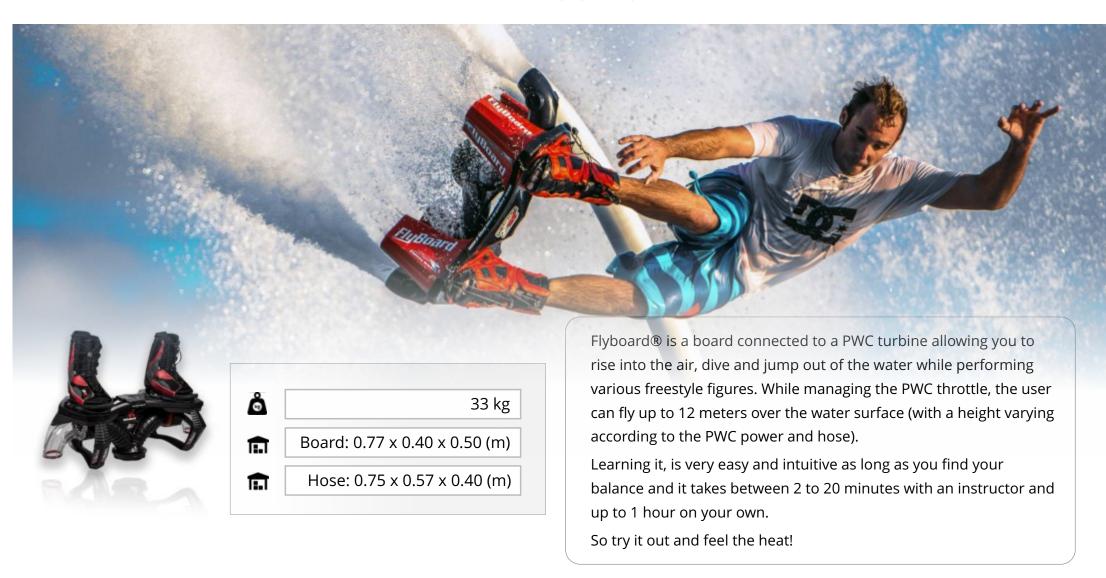

ive down to a depth of 40 meters – all is possible with the Seabob. Seabob, the world's fastest water and diving scooter, has established itself as an ultra modern, and very exciting watersports item. A perfect high thrill toy.









14 km/h
 29 kg
 1.15 x 0.51 x 0.37 (m)

#### Seabob F5S

20 km/h
34 kg

1.15 x 0.51 x 0.37 (m)

#### Seabob F5S/Cam

20 km/h
34 kg

1.15 x 0.51 x 0.37 (m)

#### Seabob F5 SR/Cam

22 km/h
35 kg

1.15 x 0.51 x 0.37 (m)

PRICE / DAY: 280€

PRICE / DAY: 320€

PRICE / DAY: 350€

#### The ultimate smooth riding experience



## RADINN ELECTRIC JETBOARD

#### Fusing the thrills of both motor and water sports



#### Born to be electric



PRICE / DAY: 400€ PRICE / DAY: 450€

## **JETSURF PETROL**

#### Born for fun



## **FLYBOARD**

#### For the easiest riders



## **JETPACK**

#### Take your seat and fasten your seatbelt



#### Be the movie star of the beach



## **YACHT SLIDES**

#### Level up the fun and enjoy the slide

Experience an exclusive water slide adventure on board.

And it all starts from the moment you reach the top of the slide. Look down and see the dizzying ride below. And when you hit splash down... All you think is, 'Wow! I've gotta do that again!'

A breathtaking experience that provides fun for all guests, young at heart. Are you brave enough? And don't forget: hold your breath and your pants. The fun is only beginning!









|          | 4.0 – 5.5 (m)          |
|----------|------------------------|
| å        | 120 kg                 |
| <u> </u> | 1.10 x 0.90 x 0.80 (m) |

|     | 4.7 – 6.3 (m)          |
|-----|---