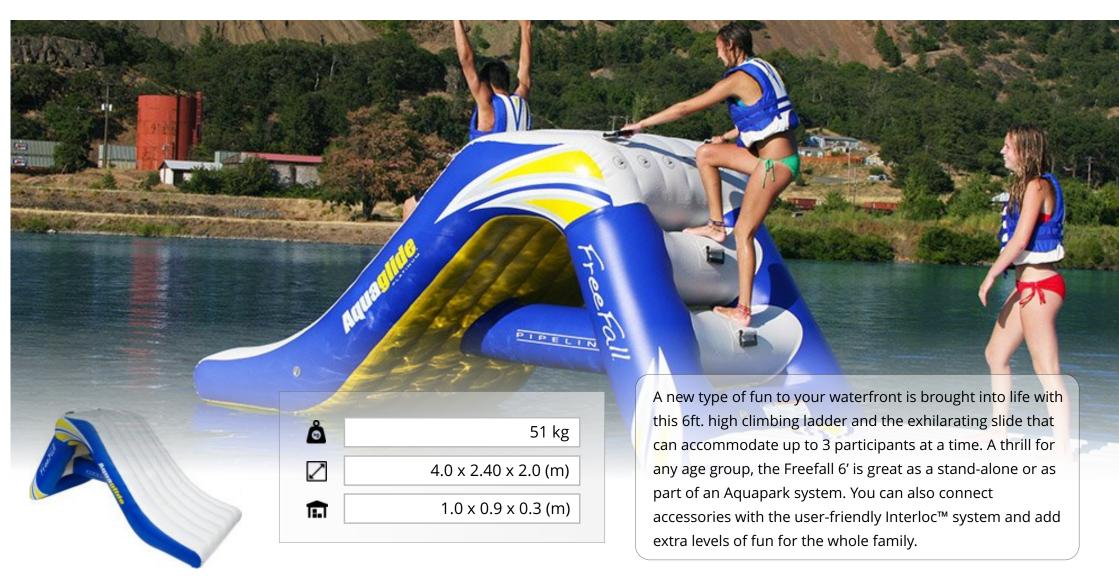

x 0.80 (m) |

|     | 4.7 – 6.3 (m)          |
|-----|------------------------|
| Ô   | 135 kg                 |
| ı.ı | 1.20 x 1.00 x 0.90 (m) |

|      | 6.8 – 7.3 (m)          |
|------|------------------------|
| ۵    | 160 kg                 |
| fill | 1.30 x 1.00 x 1.00 (m) |
|      |                        |

|          | 8.0 – 8.5(m)           |  |
|----------|------------------------|--|
| ۵        | 260 kg                 |  |
| <b>⋒</b> | 1.50 x 1.20 x 1.20 (m) |  |
|          |                        |  |

PRICE / DAY : 350€ PRICE / DAY : 380€ PRICE / DAY : 450€ PRICE / DAY : 550€

#### Double your fun



## **JOUST**

#### Let the battles begin



#### An entertainment park for loads of fun



## **ZULU**

#### Our perfect small-sized floating slide



#### Sporty yet funky



## FREEFALL X-TREME

#### Big fun time for a bigger crowd



#### Let's get physical



## **YACHT CLIMBING WALL**

#### Test your climbing skills



#### Rock till you drop



## **JUNGLE JIM**

#### Welcome to the jungle





#### Geometry has never been so much fun



### **FIESTA**

#### Where there's fiesta there's no siesta



#### Let's get the party started



## **JOBE LAYSEA**

#### Sitting in the lap of luxury



## **SPLASHMAT**

#### A flexible and slippery water-float or attachment



## **RUNWAY**

#### One of the most important structural items for linking an Aquapark together



#### The ultimate multi-purpose pad



## **WATER CARPET**

Walk, play, lounge or go crazy



#### Walk, play, lounge or go crazy



## **BLOB**

#### Make Blob not War



#### Swim and play safe