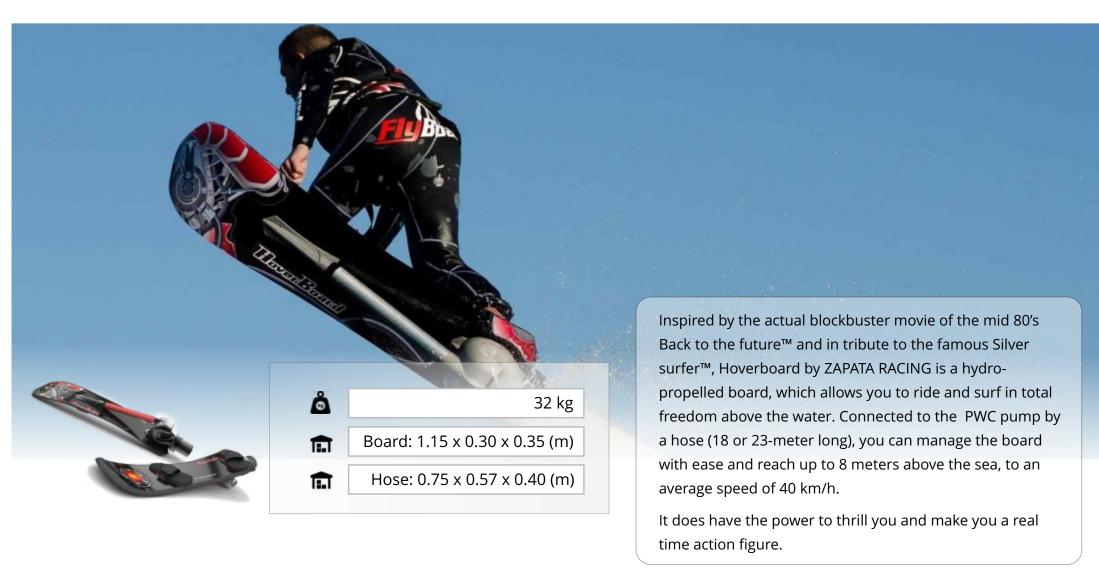

nd diving scooter, has established itself as an ultra modern, and very exciting watersports item. A perfect high thrill toy.









14 km/h
 29 kg
 1.15 x 0.51 x 0.37 (m)

#### Seabob F5S

20 km/h
34 kg

1.15 x 0.51 x 0.37 (m)

#### Seabob F5S/Cam

20 km/h
34 kg

1.15 x 0.51 x 0.37 (m)

#### Seabob F5 SR/Cam

22 km/h
35 kg

1.15 x 0.51 x 0.37 (m)

PRICE / DAY: 280€

PRICE / DAY: 320€

PRICE / DAY: 350€

#### The ultimate smooth riding experience



## RADINN ELECTRIC JETBOARD

#### Fusing the thrills of both motor and water sports



#### Born to be electric



PRICE / DAY: 400€ PRICE / DAY: 450€

## **JETSURF PETROL**

#### Born for fun



## **FLYBOARD**

#### For the easiest riders



## **JETPACK**

#### Take your seat and fasten your seatbelt



#### Be the movie star of the beach



## **YACHT SLIDES**

#### Level up the fun and enjoy the slide

Experience an exclusive water slide adventure on board.

And it all starts from the moment you reach the top of the slide. Look down and see the dizzying ride below. And when you hit splash down... All you think is, 'Wow! I've gotta do that again!'

A breathtaking experience that provides fun for all guests, young at heart. Are you brave enough? And don't forget: hold your breath and your pants. The fun is only beginning!









|          | 4.0 – 5.5 (m)          |
|----------|------------------------|
| å        | 120 kg                 |
| <u> </u> | 1.10 x 0.90 x 0.80 (m) |

|     | 4.7 – 6.3 (m)          |
|-----|------------------------|
| Ô   | 135 kg                 |
| ı.ı | 1.20 x 1.00 x 0.90 (m) |

|      | 6.8