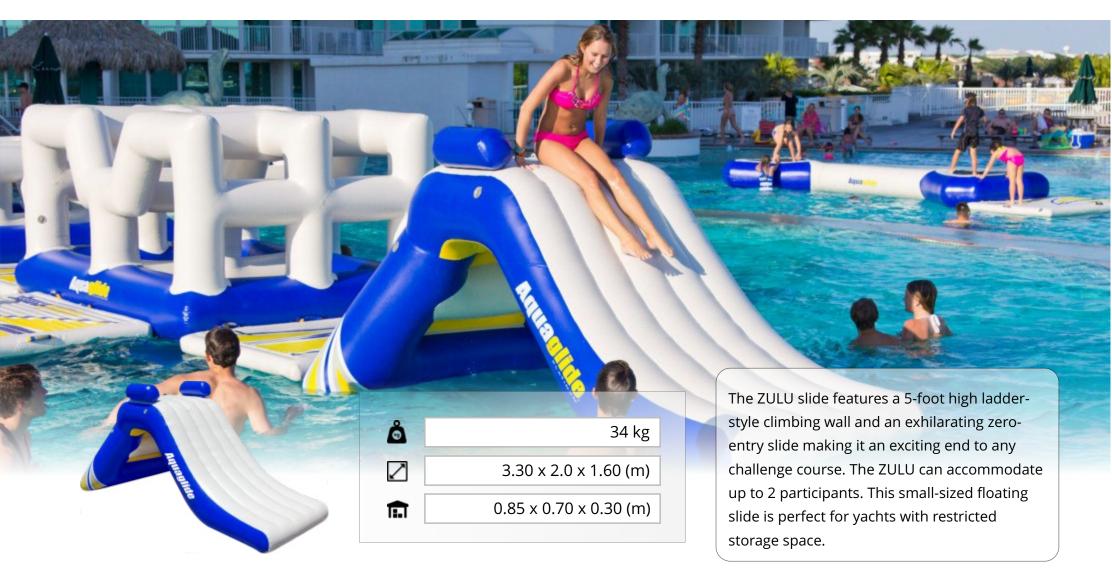

| <u> </u> | 1.10 x 0.90 x 0.80 (m) |

|     | 4.7 – 6.3 (m)          |
|-----|------------------------|
| Ô   | 135 kg                 |
| ı.ı | 1.20 x 1.00 x 0.90 (m) |

|      | 6.8 – 7.3 (m)          |
|------|------------------------|
| ۵    | 160 kg                 |
| fill | 1.30 x 1.00 x 1.00 (m) |
|      |                        |

|          | 8.0 – 8.5(m)           |  |
|----------|------------------------|--|
| ۵        | 260 kg                 |  |
| <b>⋒</b> | 1.50 x 1.20 x 1.20 (m) |  |
|          |                        |  |

PRICE / DAY : 350€ PRICE / DAY : 380€ PRICE / DAY : 450€ PRICE / DAY : 550€

#### Double your fun



## **JOUST**

#### Let the battles begin



#### An entertainment park for loads of fun



## **ZULU**

#### Our perfect small-sized floating slide



#### Sporty yet funky



## FREEFALL X-TREME

#### Big fun time for a bigger crowd



#### Let's get physical



## **YACHT CLIMBING WALL**

#### Test your climbing skills



#### Rock till you drop



## **JUNGLE JIM**

#### Welcome to the jungle





#### Geometry has never been so much fun



### **FIESTA**

#### Where there's fiesta there's no siesta



#### Let's get the party started



## **JOBE LAYSEA**

#### Sitting in the lap of luxury



## **SPLASHMAT**

#### A flexible and slippery water-float or attachment



## **RUNWAY**

#### One of the most important structural items for linking an Aquapark together



#### The ultimate multi-purpose pad



## **WATER CARPET**

Walk, play, lounge or go crazy



#### Walk, play, lounge or go crazy



## **BLOB**

#### Make Blob not War