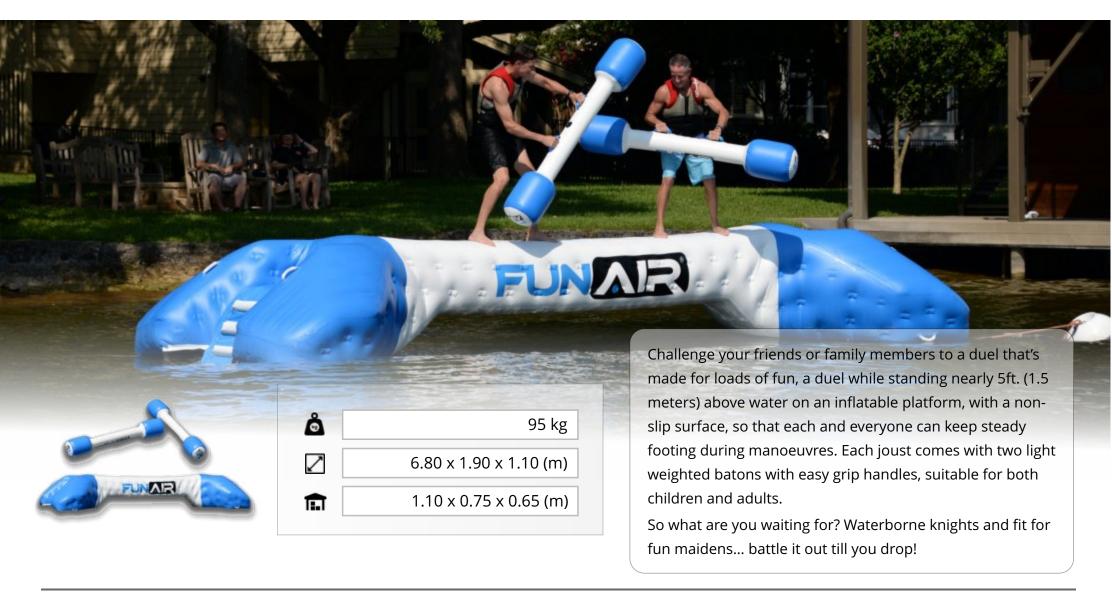

| 4.0 – 5.5 (m)          |
|----------|------------------------|
| å        | 120 kg                 |
| <u> </u> | 1.10 x 0.90 x 0.80 (m) |

|     | 4.7 – 6.3 (m)          |
|-----|------------------------|
| Ô   | 135 kg                 |
| ı.ı | 1.20 x 1.00 x 0.90 (m) |

|      | 6.8 – 7.3 (m)          |
|------|------------------------|
| ۵    | 160 kg                 |
| fill | 1.30 x 1.00 x 1.00 (m) |
|      |                        |

|          | 8.0 – 8.5(m)           |  |
|----------|------------------------|--|
| ۵        | 260 kg                 |  |
| <b>⋒</b> | 1.50 x 1.20 x 1.20 (m) |  |
|          |                        |  |

PRICE / DAY : 350€ PRICE / DAY : 380€ PRICE / DAY : 450€ PRICE / DAY : 550€

#### Double your fun



## **JOUST**

#### Let the battles begin



#### An entertainment park for loads of fun



## **ZULU**

#### Our perfect small-sized floating slide



#### Sporty yet funky



## FREEFALL X-TREME

#### Big fun time for a bigger crowd



#### Let's get physical



## **YACHT CLIMBING WALL**

#### Test your climbing skills



#### Rock till you drop



## **JUNGLE JIM**

#### Welcome to the jungle





#### Geometry has never been so much fun



### **FIESTA**

#### Where there's fiesta there's no siesta



#### Let's get the party started



## **JOBE LAYSEA**

#### Sitting in the lap of luxury



## **SPLASHMAT**

#### A flexible and slippery water-float or attachment



## **RUNWAY**

#### One of the most important structural items for linking an Aquapark together



#### The ultimate multi-purpose pad



## **WATER CARPET**

Wal