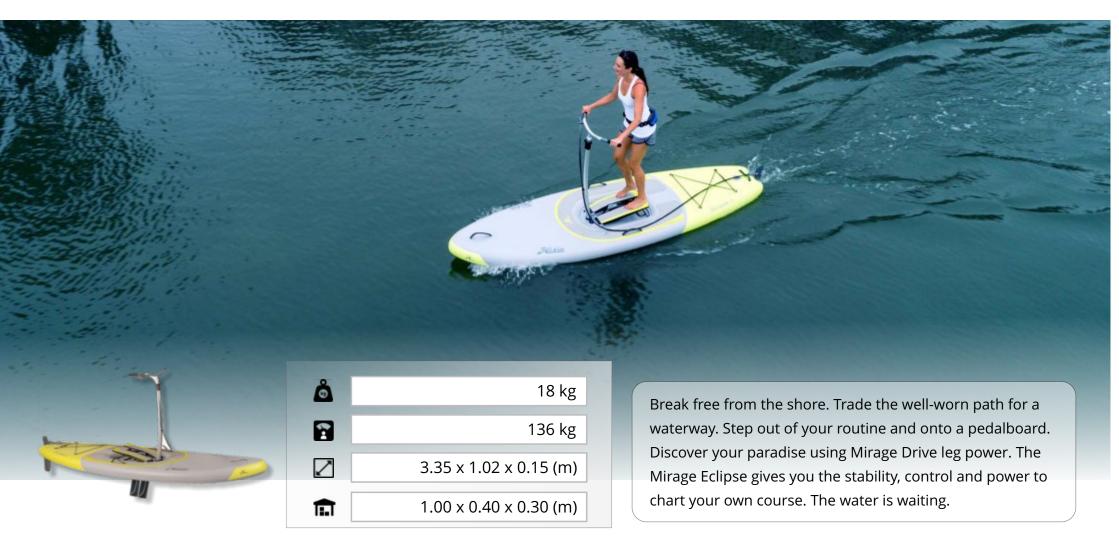

# **INFLATABLE HOBIE MIRAGE ECLIPSE**

#### Discover your paradise

PRICE / DAY: 120€