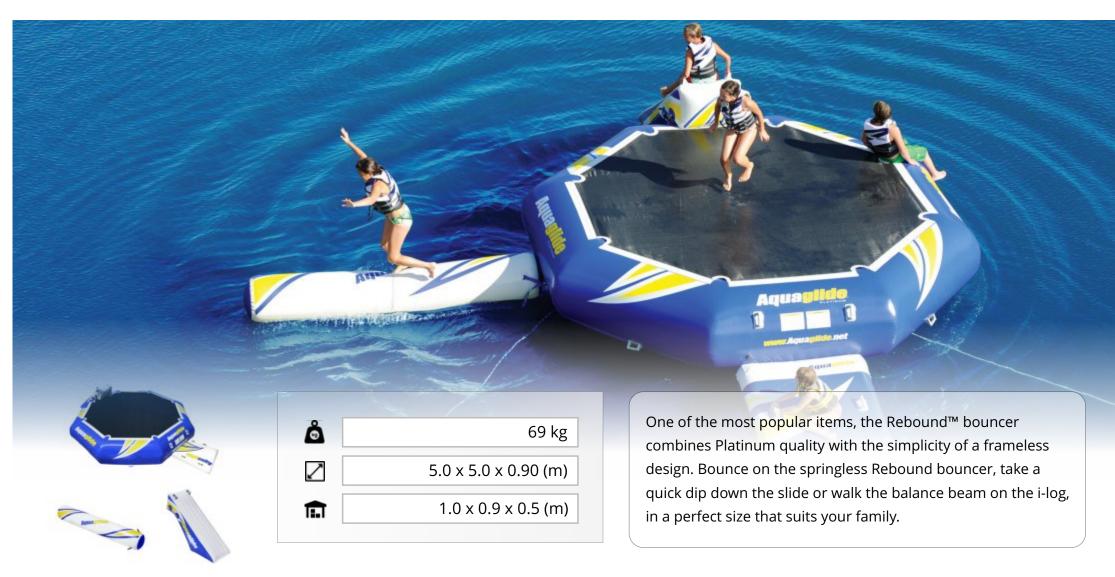

---------------------|
| å        | 120 kg                 |
| <u> </u> | 1.10 x 0.90 x 0.80 (m) |

|     | 4.7 – 6.3 (m)          |
|-----|------------------------|
| Ô   | 135 kg                 |
| ı.ı | 1.20 x 1.00 x 0.90 (m) |

|      | 6.8 – 7.3 (m)          |
|------|------------------------|
| ۵    | 160 kg                 |
| fill | 1.30 x 1.00 x 1.00 (m) |
|      |                        |

|          | 8.0 – 8.5(m)           |  |
|----------|------------------------|--|
| ۵        | 260 kg                 |  |
| <b>⋒</b> | 1.50 x 1.20 x 1.20 (m) |  |
|          |                        |  |

PRICE / DAY : 350€ PRICE / DAY : 380€ PRICE / DAY : 450€ PRICE / DAY : 550€

#### Double your fun



## **JOUST**

#### Let the battles begin



#### An entertainment park for loads of fun



## **ZULU**

#### Our perfect small-sized floating slide



#### Sporty yet funky



## FREEFALL X-TREME

#### Big fun time for a bigger crowd



#### Let's get physical



## **YACHT CLIMBING WALL**

#### Test your climbing skills



#### Rock till you drop



## **JUNGLE JIM**

#### Welcome to the jungle





#### Geometry has never been so much fun



### **FIESTA**

#### Where there's fiesta there's no siesta



#### Let's get the party started



## **JOBE LAYSEA**

#### Sitting in the lap of luxury



## **SPLASHMAT**

#### A flexible and slippery water-float or attachment



## **RUNWAY**

#### One of the most important structural items for linking an Aquapark together



#### The ultimate multi-purpose pad



## **WATER CARPET**

Walk, play, lounge or go crazy



#### Walk, play,