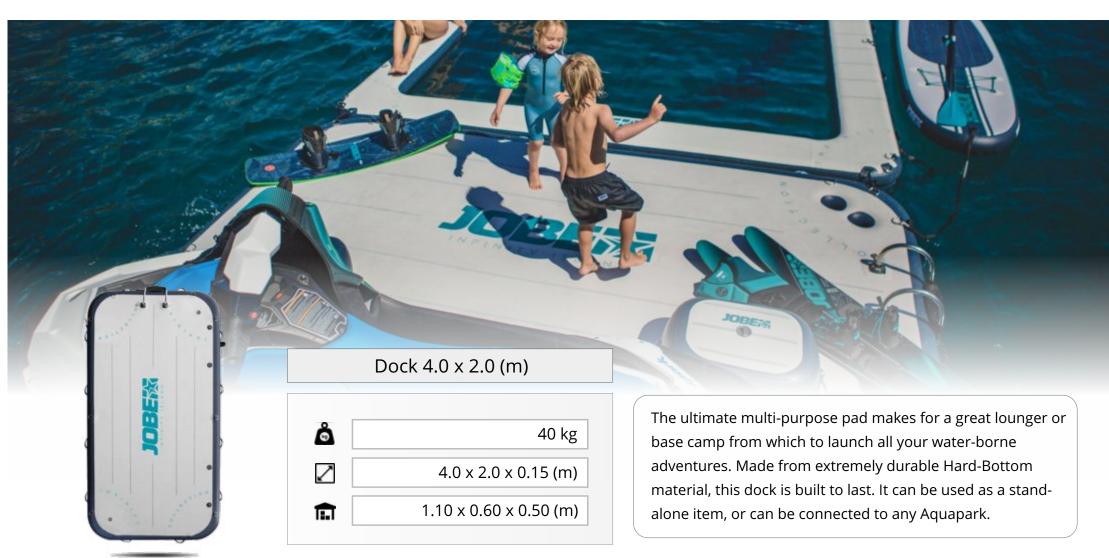

## **RUNWAY**

#### One of the most important structural items for linking an Aquapark together

#### The ultimate multi-purpose pad