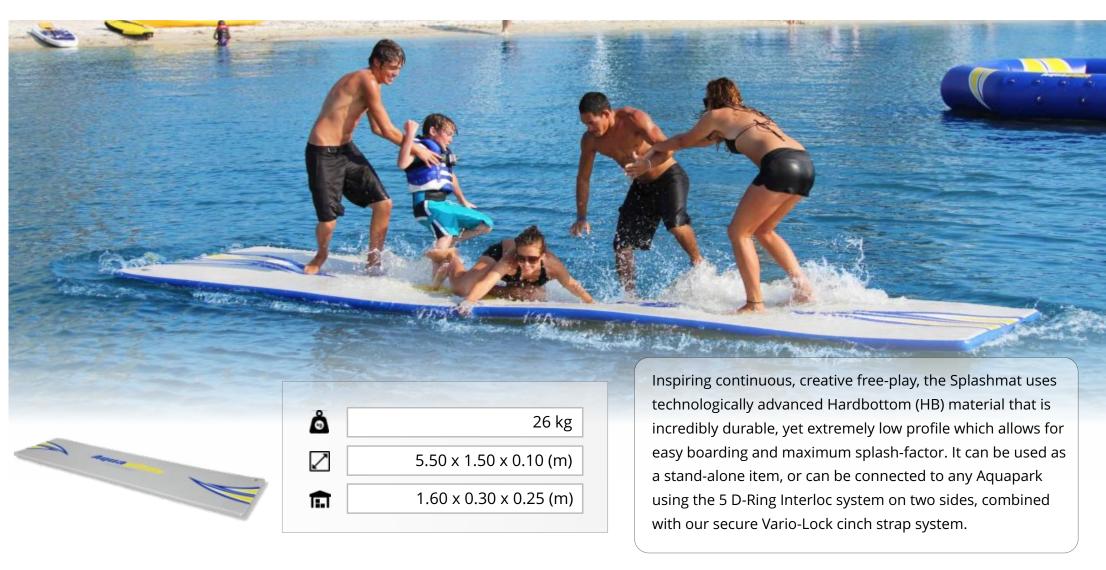

|  |

PRICE / DAY : 350€ PRICE / DAY : 380€ PRICE / DAY : 450€ PRICE / DAY : 550€

#### Double your fun



## **JOUST**

#### Let the battles begin



#### An entertainment park for loads of fun



## **ZULU**

#### Our perfect small-sized floating slide



#### Sporty yet funky



## FREEFALL X-TREME

#### Big fun time for a bigger crowd



#### Let's get physical



## **YACHT CLIMBING WALL**

#### Test your climbing skills



#### Rock till you drop



## **JUNGLE JIM**

#### Welcome to the jungle





#### Geometry has never been so much fun



### **FIESTA**

#### Where there's fiesta there's no siesta



#### Let's get the party started



## **JOBE LAYSEA**

#### Sitting in the lap of luxury



## **SPLASHMAT**

#### A flexible and slippery water-float or attachment



## **RUNWAY**

#### One of the most important structural items for linking an Aquapark together



#### The ultimate multi-purpose pad



## **WATER CARPET**

Walk, play, lounge or go crazy



#### Walk, play, lounge or go crazy



## **BLOB**

#### Make Blob not War



#### Swim and play safe



PRICE / DAY: 200€

## **YACHT GOLF**

#### Practice your swing on board



#### Sail with minimum fuss to maximum fun



## **CANOE / KAYAK**

#### Hang out with your kayak



## **INFLATABLE KAYAK**

#### Discover the magic of kayaking on the water



## TRANSPARENT KAYAK

### Much more than a kayak



PRICE / DAY: 90€

It's stable, it's easy, it's fun.



PRICE / DAY: 50€

# 40

# **INFLATABLE HOBIE MIRAGE ECLIPSE**

#### Discover your paradise



PRICE / DAY: 120€

### Equals a fun day on the