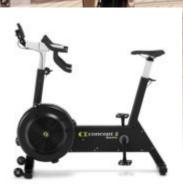

### Stay fit on board

Sometimes it's easy to forget your workout regimen when you are traveling, but this is when it is even more important. Exercising and feeling healthy whilst on vacation allows you to appreciate your surroundings and the setting you are in, in a unique way. Your vacation workout gives you the opportunity to stay healthy, sleep better and get rid of jetlag faster. However, just because you aren't at home with your gym handy, there is an easy way to maintain your program whilst on the road.

#### **Exercise Bike**

1.22 x 0.60 x 1.00 (m) 26 kg

PRICE / DAY: 80€