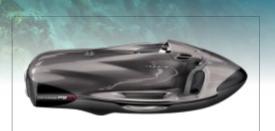

## **SEABOB**

#### Top rated fun for just about everyone

Whether you want to speed through the water, glide gently over the surface, dive down to a depth of 40 meters – all is possible with the Seabob. Seabob, the world's fastest water and diving scooter, has established itself as an ultra modern, and very exciting watersports item. A perfect high thrill toy.