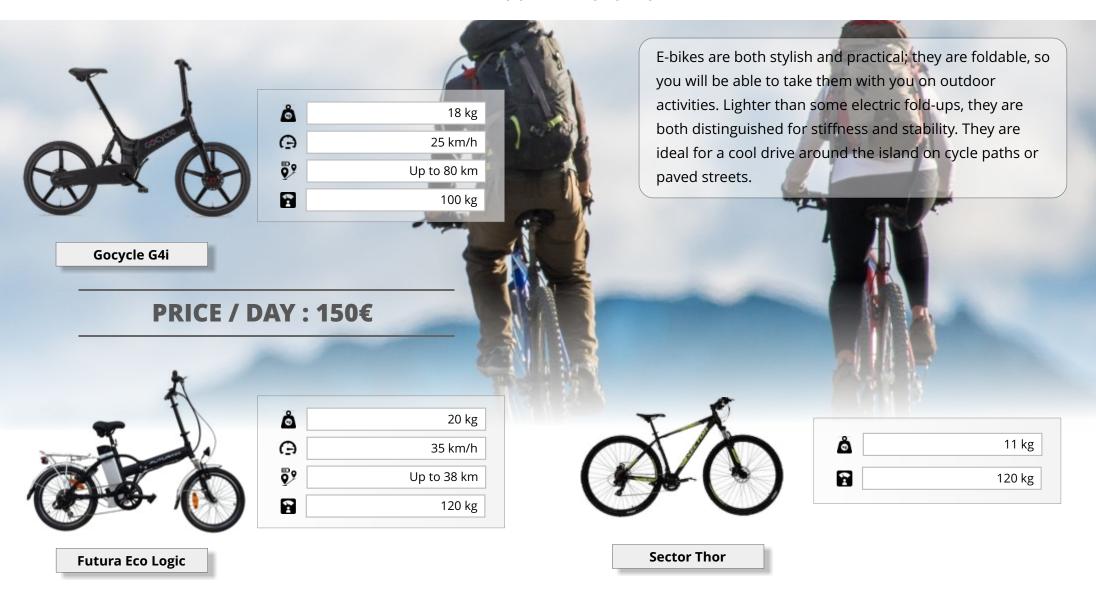

## **E-BIKES & BIKES**

#### Funky yet utterly sporty

PRICE / DAY: 40€

PRICE / DAY: 25€