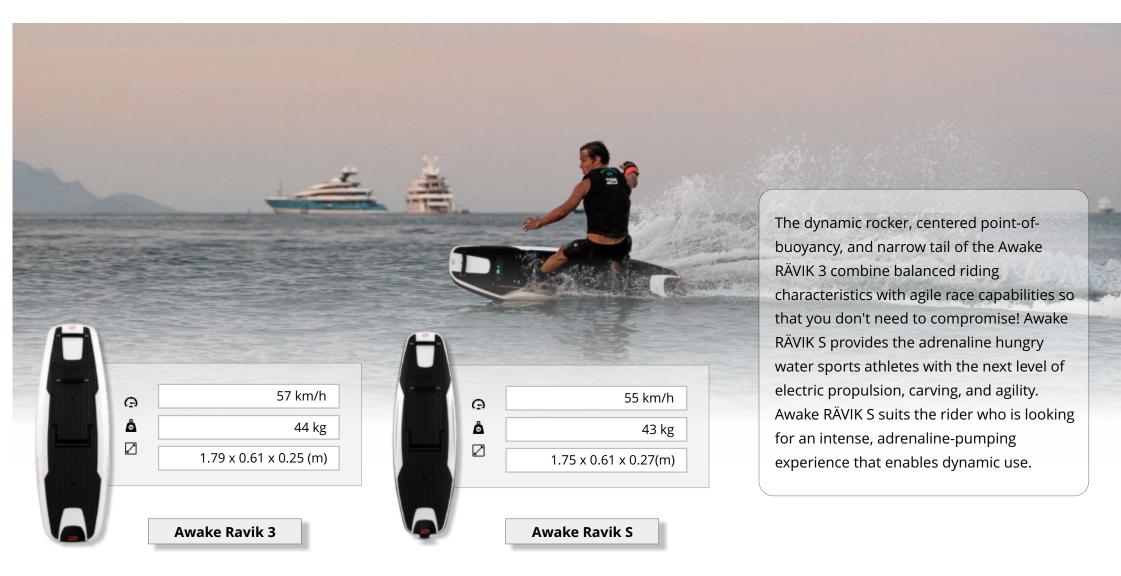

ABOB**

#### Top rated fun for just about everyone

Whether you want to speed through the water, glide gently over the surface, dive down to a depth of 40 meters – all is possible with the Seabob. Seabob, the world's fastest water and diving scooter, has established itself as an ultra modern, and very exciting watersports item. A perfect high thrill toy.









14 km/h
 29 kg
 1.15 x 0.51 x 0.37 (m)

#### Seabob F5S

20 km/h
34 kg

1.15 x 0.51 x 0.37 (m)

#### Seabob F5S/Cam

20 km/h
34 kg

1.15 x 0.51 x 0.37 (m)

#### Seabob F5 SR/Cam

22 km/h
35 kg

1.15 x 0.51 x 0.37 (m)

PRICE / DAY: 280€

PRICE / DAY: 320€

PRICE / DAY: 350€

#### The ultimate smooth riding experience



## RADINN ELECTRIC JETBOARD

#### Fusing the thrills of both motor and water sports



#### Born to be electric



PRICE / DAY: 400€ PRICE / DAY: 450€

## **JETSURF PETROL**

#### Born for fun



## **FLYBOARD**

#### For the easiest riders



## **JETPACK**

#### Take your seat and fasten your seatbelt



#### Be the movie star of the beach



## **YACHT SLIDES**

#### Level up the fun and enjoy the slide

Experience an exclusive water slide adventure on board.

And it all starts from the moment you reach the top of the slide. Look down and see the dizzying ride below. And when you hit splash down... All you think is, 'Wow! I've gotta do that again!'

A breathtaking experience that provides fun for all guests, young at heart. Are you brave enough? And don't forget: hold your breath and your pants. The fun is only beginning!









|          | 4.0 – 5.5 (m)          |
|----------|-----------------