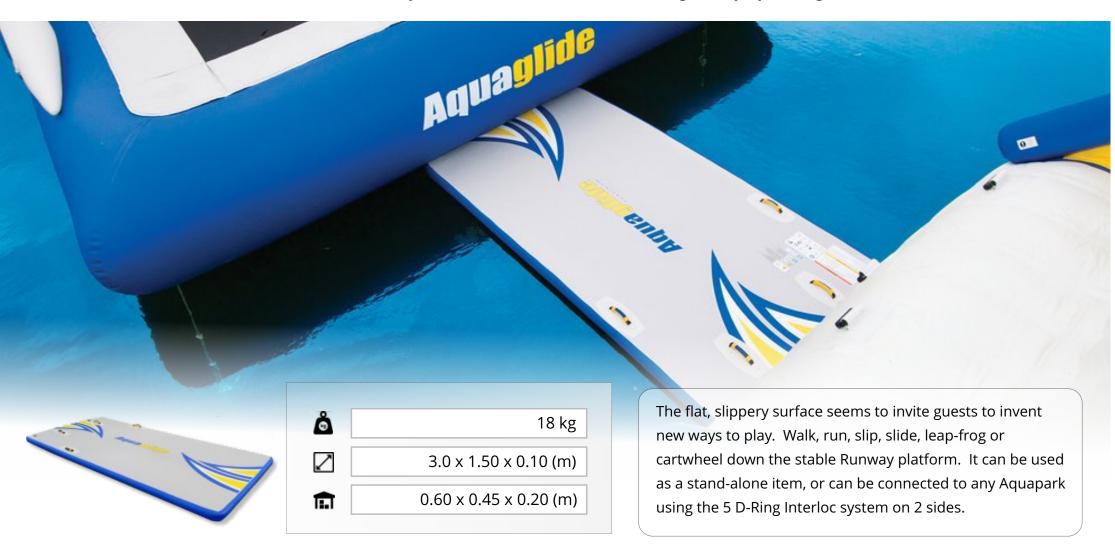

## **RUNWAY**

#### One of the most important structural items for linking an Aquapark together