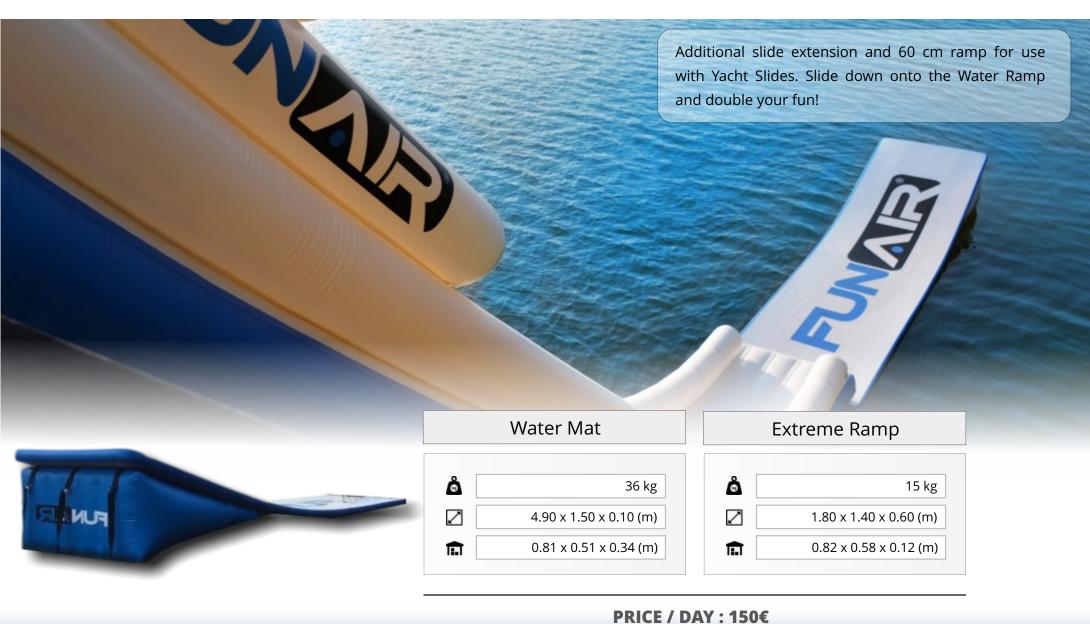

## **YACHT SLIDES**

#### Level up the fun and enjoy the slide

Experience an exclusive water slide adventure on board.

And it all starts from the moment you reach the top of the slide. Look down and see the dizzying ride below. And when you hit splash down... All you think is, 'Wow! I've gotta do that again!'

#### Double your fun