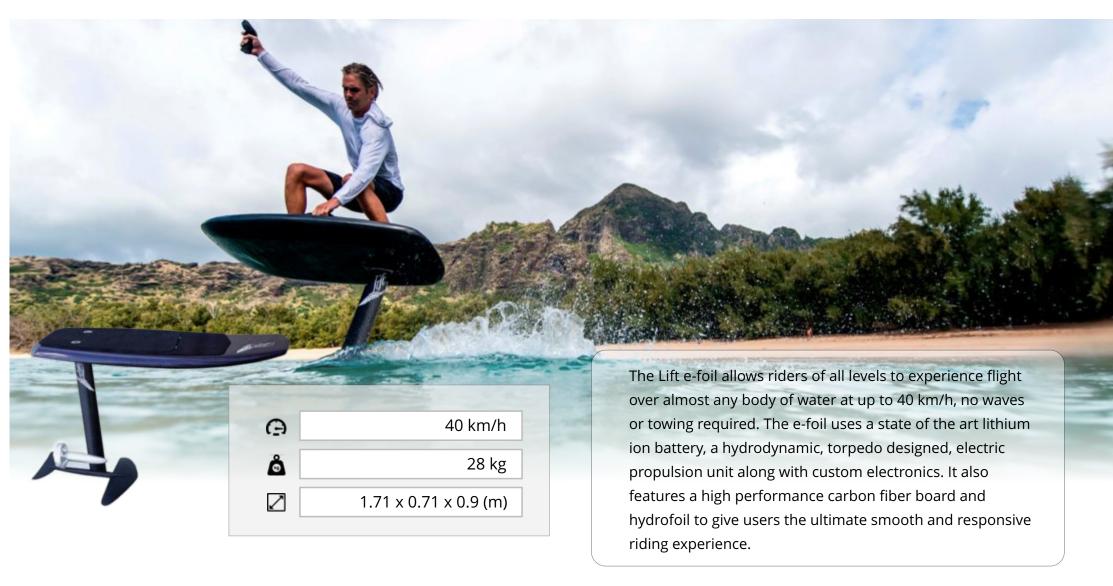

#### SYMBOL EXPLANATION



All prices excl. Vat & Delivery/Redelivery costs

Minimum three (3) rental days

## **SEABOB**

#### Top rated fun for just about everyone

Whether you want to speed through the water, glide gently over the surface, dive down to a depth of 40 meters – all is possible with the Seabob. Seabob, the world's fastest water and diving scooter, has established itself as an ultra modern, and very exciting watersports item. A perfect high thrill toy.









14 km/h
 29 kg
 1.15 x 0.51 x 0.37 (m)

#### Seabob F5S

20 km/h
34 kg

1.15 x 0.51 x 0.37 (m)

#### Seabob F5S/Cam

20 km/h
34 kg

1.15 x 0.51 x 0.37 (m)

#### Seabob F5 SR/Cam

22 km/h
35 kg

1.15 x 0.51 x 0.37 (m)

PRICE / DAY: 280€

PRICE / DAY: 320€

PRICE / DAY: 350€

#### The ultimate smooth riding experience



## RADINN ELECTRIC JETBOARD

#### Fusing the thrills of both motor and water sports



#### Born to be electric



PRICE / DAY: 400€ PRICE / DAY: 450€

## **JETSURF PETROL**

#### Born for fun



## **FLYBOARD**

#### For the easiest riders



## **JETPACK**

#### Take your seat and fasten your seatbelt



#### Be the movie star of the beach



## **YACHT SLIDES**

#### Level up the fun and enjoy the slide

Experience an exclusive water slide adventure on board.

And it all starts from the moment you reach the top of the slide. Look down and see the dizzying ride below. And when you hit splash down... All you think is, 'Wow! I've gotta do that again!'

A breathtaking experience that provides fun for all guests, young at heart. Are you brave enough? And don't forget: hold your breath and