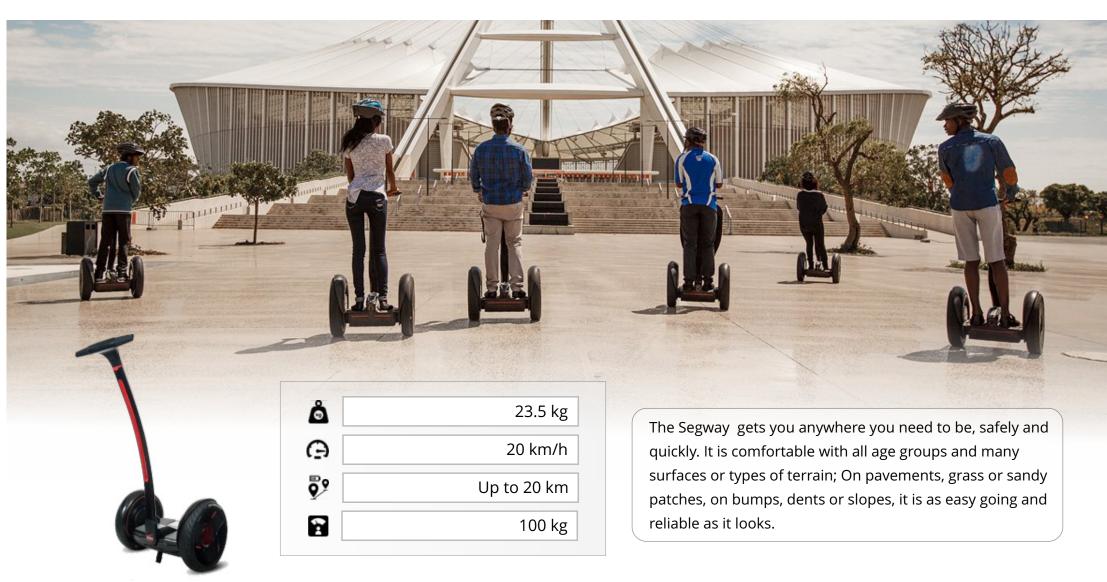

PRICE / DAY: 200€

## **YACHT GOLF**

#### Practice your swing on board



#### Sail with minimum fuss to maximum fun



## **CANOE / KAYAK**

#### Hang out with your kayak



## **INFLATABLE KAYAK**

#### Discover the magic of kayaking on the water



## TRANSPARENT KAYAK

### Much more than a kayak



PRICE / DAY: 90€

It's stable, it's easy, it's fun.



PRICE / DAY: 50€

# 40

# **INFLATABLE HOBIE MIRAGE ECLIPSE**

#### Discover your paradise



PRICE / DAY: 120€

### Equals a fun day on the water



PRICE / DAY: 30€

# **SLALOM & COMBO WATERSKI**

#### All time classic



PRICE / DAY: 30€

#### Pump up the volume of water



PRICE / DAY : 220€ PRICE / DAY : 450€

## **MALIBU MXZ 22**

#### Surf, ski or wakeboard?



## **PRICE ON REQUEST**

### For light travellers that want it all



PRICE / DAY: 150€

## **E-BIKES & BIKES**

#### Funky yet utterly sporty



PRICE / DAY: 40€

PRICE / DAY: 25€

### Stay fit on board

Sometimes it's easy to forget your workout regimen when you are traveling, but this is when it is even more important. Exercising and feeling healthy whilst on vacation allows you to appreciate your surroundings and the setting you are in, in a unique way. Your vacation workout gives you the opportunity to stay healthy, sleep better and get rid of jetlag faster. However, just because you aren't at home with your gym handy, there is an easy way to maintain your program whilst on the road.



#### **Elliptical Cross Trainer**

1.15 x 0.62 x 1.60 (m)

70 kg

PRICE / DAY: 80€



#### **Exercise Bike**

1.22 x 0.60 x 1.00 (m) 26 kg

PRICE / DAY: 80€



### **R