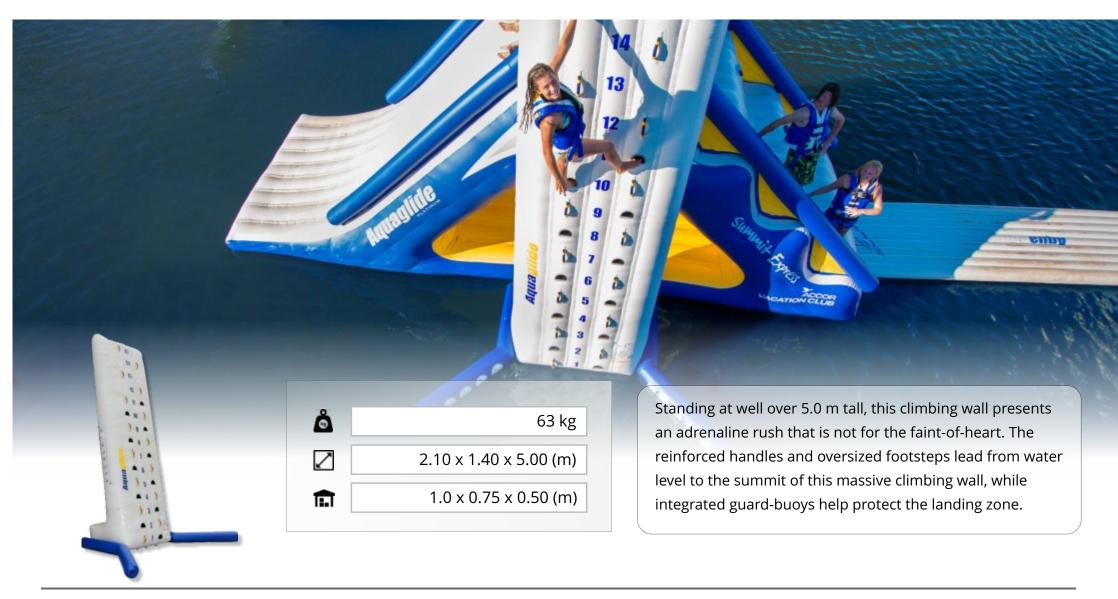

135 kg                 |
| ı.ı | 1.20 x 1.00 x 0.90 (m) |

|      | 6.8 – 7.3 (m)          |
|------|------------------------|
| ۵    | 160 kg                 |
| fill | 1.30 x 1.00 x 1.00 (m) |
|      |                        |

|          | 8.0 – 8.5(m)           |  |
|----------|------------------------|--|
| ۵        | 260 kg                 |  |
| <b>⋒</b> | 1.50 x 1.20 x 1.20 (m) |  |
|          |                        |  |

PRICE / DAY : 350€ PRICE / DAY : 380€ PRICE / DAY : 450€ PRICE / DAY : 550€

#### Double your fun



## **JOUST**

#### Let the battles begin



#### An entertainment park for loads of fun



## **ZULU**

#### Our perfect small-sized floating slide



#### Sporty yet funky



## FREEFALL X-TREME

#### Big fun time for a bigger crowd



#### Let's get physical



## **YACHT CLIMBING WALL**

#### Test your climbing skills



#### Rock till you drop



## **JUNGLE JIM**

#### Welcome to the jungle





#### Geometry has never been so much fun



### **FIESTA**

#### Where there's fiesta there's no siesta



#### Let's get the party started



## **JOBE LAYSEA**

#### Sitting in the lap of luxury



## **SPLASHMAT**

#### A flexible and slippery water-float or attachment



## **RUNWAY**

#### One of the most important structural items for linking an Aquapark together



#### The ultimate multi-purpose pad



## **WATER CARPET**

Walk, play, lounge or go crazy



#### Walk, play, lounge or go crazy



## **BLOB**

#### Make Blob not War



#### Swim and play safe



PRICE / DAY: 200€

## **YACHT GOLF**

#### Practice your swing on board



#### Sail