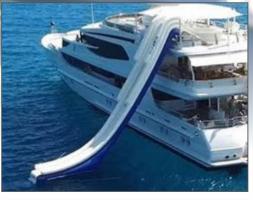

## **YACHT SLIDES**

#### Level up the fun and enjoy the slide

Experience an exclusive water slide adventure on board.

And it all starts from the moment you reach the top of the slide. Look down and see the dizzying ride below. And when you hit splash down... All you think is, 'Wow! I've gotta do that again!'

A breathtaking experience that provides fun for all guests, young at heart. Are you brave enough? And don't forget: hold your breath and your pants. The fun is only beginning!

|          | 4.0 – 5.5 (m)          |
|----------|------------------------|
| å        | 120 kg                 |
| <u> </u> | 1.10 x 0.90 x 0.80 (m) |