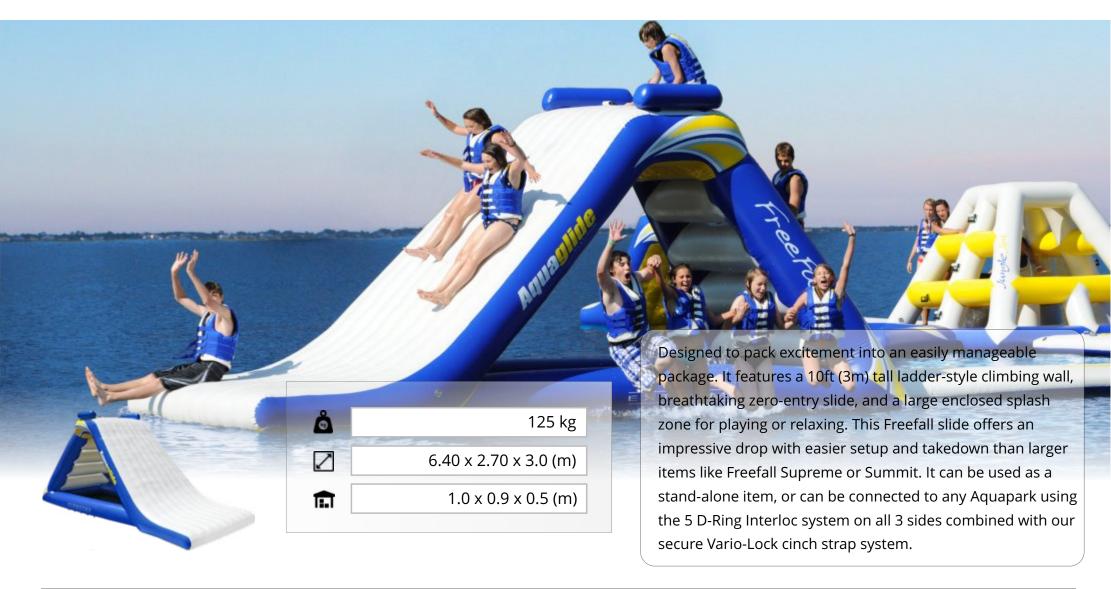

------------------|
| Ô   | 135 kg                 |
| ı.ı | 1.20 x 1.00 x 0.90 (m) |

|      | 6.8 – 7.3 (m)          |
|------|------------------------|
| ۵    | 160 kg                 |
| fill | 1.30 x 1.00 x 1.00 (m) |
|      |                        |

|          | 8.0 – 8.5(m)           |  |
|----------|------------------------|--|
| ۵        | 260 kg                 |  |
| <b>⋒</b> | 1.50 x 1.20 x 1.20 (m) |  |
|          |                        |  |

PRICE / DAY : 350€ PRICE / DAY : 380€ PRICE / DAY : 450€ PRICE / DAY : 550€

#### Double your fun



## **JOUST**

#### Let the battles begin



#### An entertainment park for loads of fun



## **ZULU**

#### Our perfect small-sized floating slide



#### Sporty yet funky



## FREEFALL X-TREME

#### Big fun time for a bigger crowd



#### Let's get physical



## **YACHT CLIMBING WALL**

#### Test your climbing skills



#### Rock till you drop



## **JUNGLE JIM**

#### Welcome to the jungle





#### Geometry has never been so much fun



### **FIESTA**

#### Where there's fiesta there's no siesta



#### Let's get the party started



## **JOBE LAYSEA**

#### Sitting in the lap of luxury



## **SPLASHMAT**

#### A flexible and slippery water-float or attachment



## **RUNWAY**

#### One of the most important structural items for linking an Aquapark together



#### The ultimate multi-purpose pad



## **WATER CARPET**

Walk, play, lounge or go crazy



#### Walk, play, lounge or go crazy



## **BLOB**

#### Make Blob not War



#### Swim and play safe



PRICE / DAY: 200€

## **YACHT GOLF**

#### Practice your