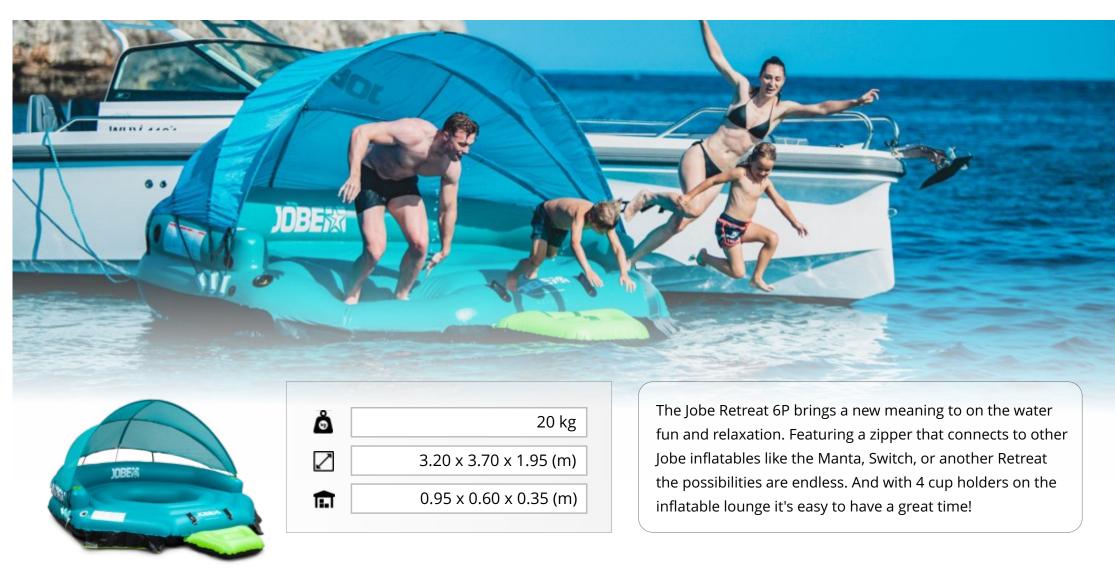

|------------------------|--|
| ۵        | 260 kg                 |  |
| <b>⋒</b> | 1.50 x 1.20 x 1.20 (m) |  |
|          |                        |  |

PRICE / DAY : 350€ PRICE / DAY : 380€ PRICE / DAY : 450€ PRICE / DAY : 550€

#### Double your fun



## **JOUST**

#### Let the battles begin



#### An entertainment park for loads of fun



## **ZULU**

#### Our perfect small-sized floating slide



#### Sporty yet funky



## FREEFALL X-TREME

#### Big fun time for a bigger crowd



#### Let's get physical



## **YACHT CLIMBING WALL**

#### Test your climbing skills



#### Rock till you drop



## **JUNGLE JIM**

#### Welcome to the jungle





#### Geometry has never been so much fun



### **FIESTA**

#### Where there's fiesta there's no siesta



#### Let's get the party started



## **JOBE LAYSEA**

#### Sitting in the lap of luxury



## **SPLASHMAT**

#### A flexible and slippery water-float or attachment



## **RUNWAY**

#### One of the most important structural items for linking an Aquapark together



#### The ultimate multi-purpose pad



## **WATER CARPET**

Walk, play, lounge or go crazy



#### Walk, play, lounge or go crazy



## **BLOB**

#### Make Blob not War



#### Swim and play safe



PRICE / DAY: 200€

## **YACHT GOLF**

#### Practice your swing on board



#### Sail with minimum fuss to maximum fun



## **CANOE / KAYAK**

#### Hang out with your kayak



## **INFLATABLE KAYAK**

#### Discover the magic of kayaking on the water



## TRANSPARENT KAYAK

### Much more than a kayak



PRICE / DAY: 90€

It's stable, it's easy, it's fun.



PRICE /