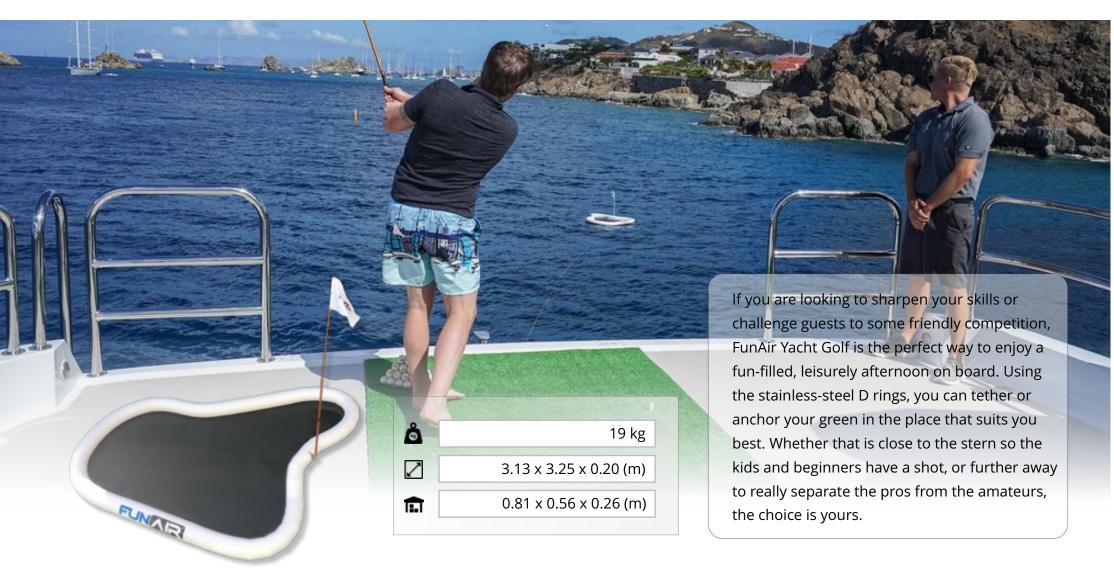

## **YACHT GOLF**

#### Practice your swing on board

#### Sail with minimum fuss to maximum fun