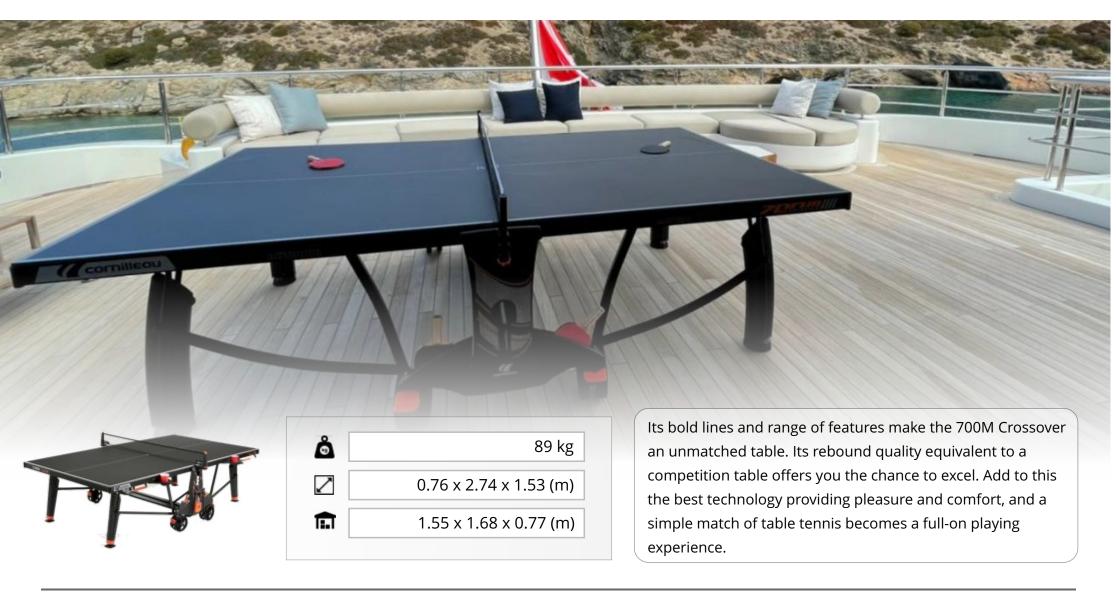

## **CORNILLEAU PING PONG TABLE**

Your table, your game, your rules

PRICE / DAY: 150€