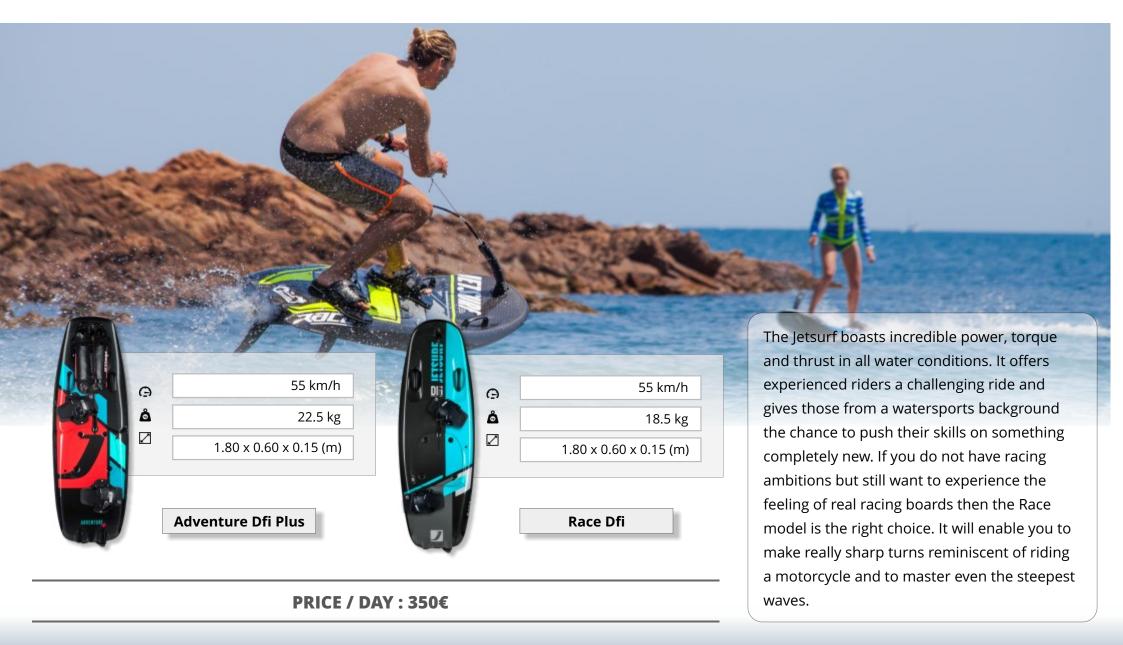

ough the water, glide gently over the surface, dive down to a depth of 40 meters – all is possible with the Seabob. Seabob, the world's fastest water and diving scooter, has established itself as an ultra modern, and very exciting watersports item. A perfect high thrill toy.









14 km/h
 29 kg
 1.15 x 0.51 x 0.37 (m)

#### Seabob F5S

20 km/h
34 kg

1.15 x 0.51 x 0.37 (m)

#### Seabob F5S/Cam

20 km/h
34 kg

1.15 x 0.51 x 0.37 (m)

#### Seabob F5 SR/Cam

22 km/h
35 kg

1.15 x 0.51 x 0.37 (m)

PRICE / DAY: 280€

PRICE / DAY: 320€

PRICE / DAY: 350€

#### The ultimate smooth riding experience



## RADINN ELECTRIC JETBOARD

#### Fusing the thrills of both motor and water sports



#### Born to be electric



PRICE / DAY: 400€ PRICE / DAY: 450€

## **JETSURF PETROL**

#### Born for fun



## **FLYBOARD**

#### For the easiest riders



## **JETPACK**

#### Take your seat and fasten your seatbelt



#### Be the movie star of the beach



## **YACHT SLIDES**

#### Level up the fun and enjoy the slide

Experience an exclusive water slide adventure on board.

And it all starts from the moment you reach the top of the slide. Look down and see the dizzying ride below. And when you hit splash down... All you think is, 'Wow! I've gotta do that again!'

A breathtaking experience that provides fun for all guests, young at heart. Are you brave enough? And don't forget: hold your breath and your pants. The fun is only beginning!









|          | 4.0 – 5.5 (m)          |
|----------|------------------------|
| å        | 120 kg                 |
| <u> </u> | 1.10 x 0.90 x 0.80 (m