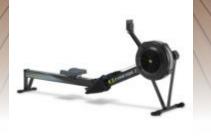

### **Rowing Machine**

2.45 x 0.60 x 1.10 (m) 26 kg

PRICE / DAY: 80€

Treadmill

2.05 x 0.86 x 1.45 (m)

103 kg

Multi-Gym Machine

1.50 x 1.50 x 2.30 (m)