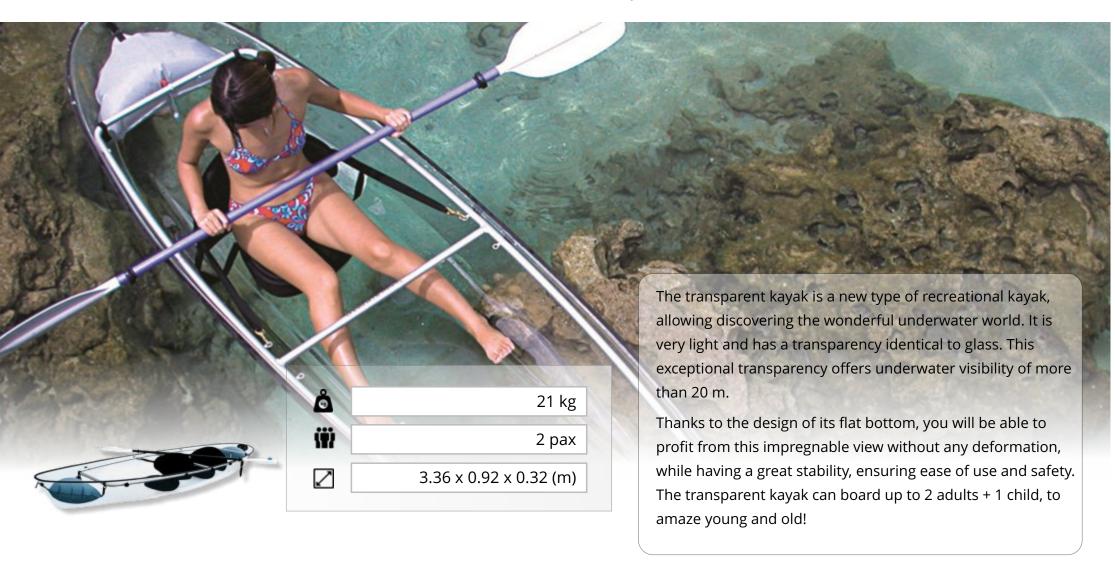

## TRANSPARENT KAYAK

### Much more than a kayak

PRICE / DAY: 90€

It's stable, it's easy, it's fun.

PRICE / DAY: 50€