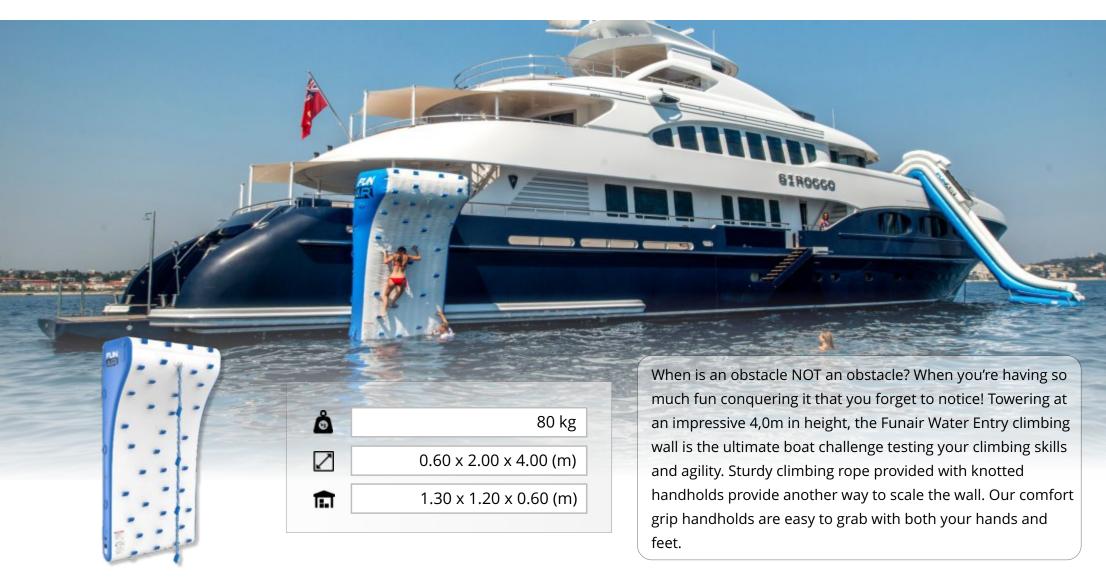

## **YACHT CLIMBING WALL**

#### Test your climbing skills

#### Rock till you drop