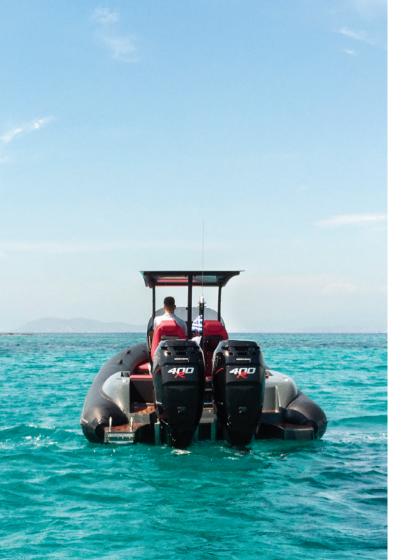

## M/Y EASY

| SPECIFICATIONS |                              |
|----------------|------------------------------|
| L.O.A.         | 10,3m                        |
| Beam           | 2,80m                        |
| Hull           | DEEP V, 2 ventilated steps   |
| Displacement   | Approx 2.600kg (inc.engines) |
| Fuel Capacity  | 570L                         |
| Water Capacity | 100L                         |
| Engines        | 2x400HP                      |
| Cruising Speed | 40 Knots                     |
| Max Speed      | 70 Knots                     |
| Builder        | Technohull                   |
| Model          | SeaDNA 999                   |
| Built          | 2017                         |
| ACCOMODATION   |                              |
| Day protocol   | 7 guests                     |
| Cabin          | 1                            |
| Sleeping       | 1 guests                     |
| Crew           | 1                            |