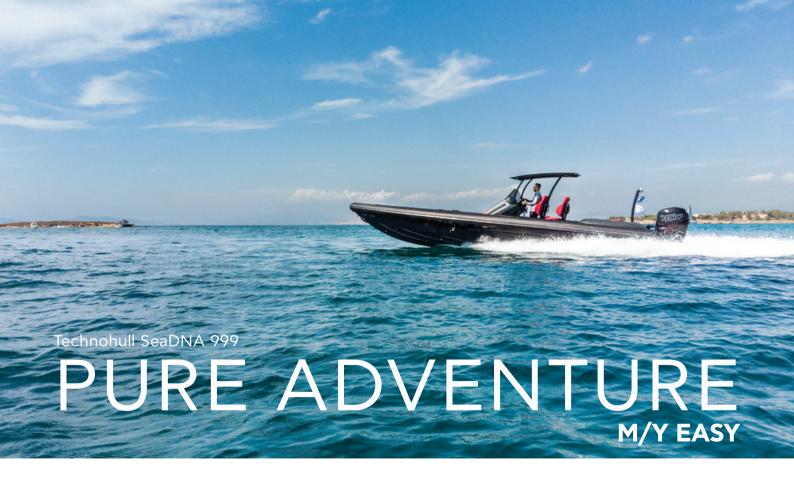

## M/Y EASY

| SPECIFICATIONS |                              |
|----------------|------------------------------|
| L.O.A.         | 10,3m                        |
| Beam           | 2,80m                        |
| Hull           | DEEP V, 2 ventilated steps   |
| Displacement   | Approx 2.600kg (inc.engines) |
| Fuel Capacity  | 570L                         |
| Water Capacity | 100L                         |
| Engines        | 2x400HP                      |
| Cruising Speed | 40 Knots                     |
| Max Speed      | 70 Knots                     |
| Builder        | Technohull                   |
| Model          | SeaDNA 999                   |
| Built          | 2017                         |
| ACCOMODATION   |                              |
| Day protocol   | 7 guests                     |
| Cabin          | 1                            |
| Sleeping       | 1 guests                     |
| Crew           | 1                            |