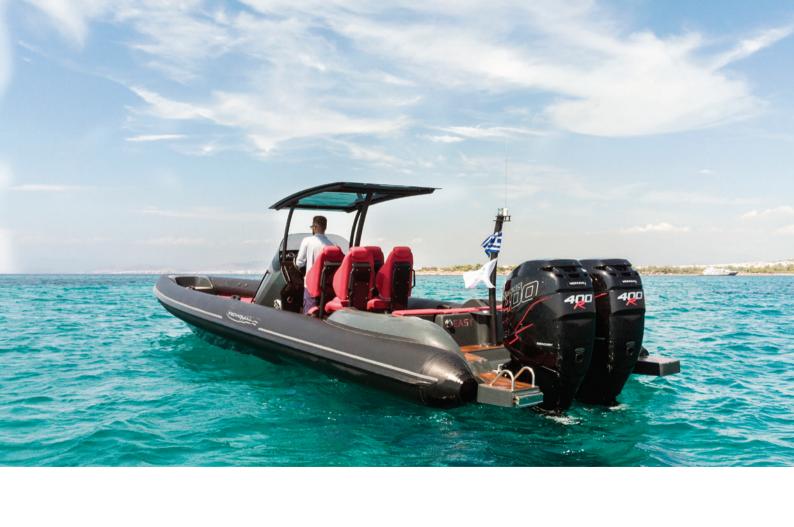

## M/Y EASY

| SPECIFICATIONS |                              |
|----------------|------------------------------|
| L.O.A.         | 10,3m                        |
| Beam           | 2,80m                        |
| Hull           | DEEP V, 2 ventilated steps   |
| Displacement   | Approx 2.600kg (inc.engines) |
| Fuel Capacity  | 570L                         |
| Water Capacity | 100L                         |
| Engines        | 2x400HP                      |
| Cruising Speed | 40 Knots                     |
| Max Speed      | 70 Knots                     |
| Builder        | Technohull                   |
| Model          | SeaDNA 999                   |
| Built          | 2017                         |
| ACCOMODATION   |                              |
| Day protocol   | 7 guests                     |
| Cabin          | 1                            |
| Sleeping       | 1 guests                     |
| Crew           | 1                            |