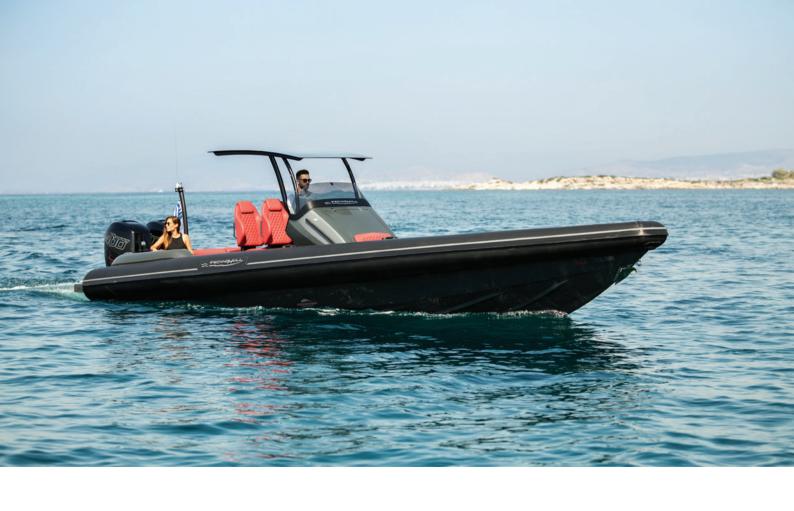

## THE ULTIMATE DAY BOAT **M/y easy**

M/Y EASY is the best - selling high performance RIB in Greek market. Ready TO impress the demanding adventure seekers who will not compromise comfort. This sleek speedboat is available with twin powerful outboards and features a touch - screen central control panel.

She offers several seating options, and a spacious deck with a separate built-in nautical electric toilet. Her ergonomic features and top-notch performance make for an unhampered ride even in the harshest conditions. She can brave the elements and keep your spirit of adventure alive.