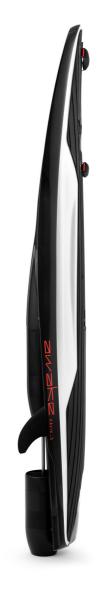

## Awake RÄVIK S 22 / What stays

The complex **W-shaped hull** of the RÄVIK S has been kept, its high-efficiency profile is now challenged by the new features. Awake riders will enjoy hydrodynamic performance provided by the steep rocker, slim tail and deep channels.

Awake's **Linear Jet System** is thrusting the RÄVIK S 22. Providing a consistent, predictable drive thanks to an unmatched grip below the water and flow in the system, even in the most choppy conditions.