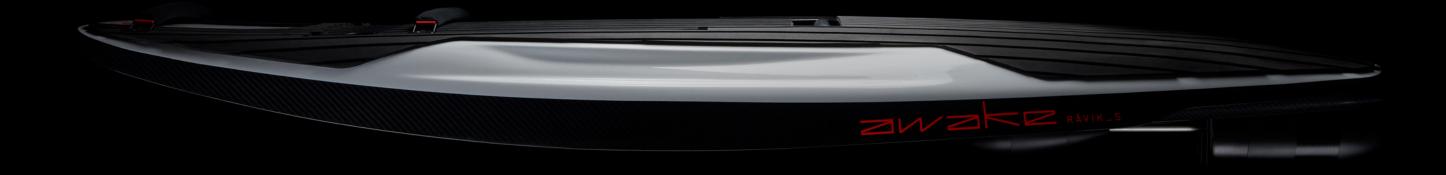

## Awake RÄVIK S 22 / What stays

The complex **W-shaped hull** of the RÄVIK S has been kept, its high-efficiency profile is now challenged by the new features. Awake riders will enjoy hydrodynamic performance provided by the steep rocker, slim tail and deep channels.