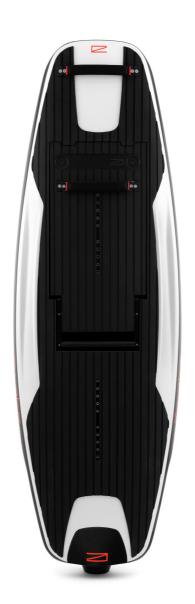

## Awake RÄVIK S 22 / What stays

The complex **W-shaped hull** of the RÄVIK S has been kept, its high-efficiency profile is now challenged by the new features. Awake riders will enjoy hydrodynamic performance provided by the steep rocker, slim tail and deep channels.

Awake's **Linear Jet System** is thrusting the RÄVIK S 22. Providing a consistent, predictable drive thanks to an unmatched grip below the water and flow in the system, even in the most choppy conditions.