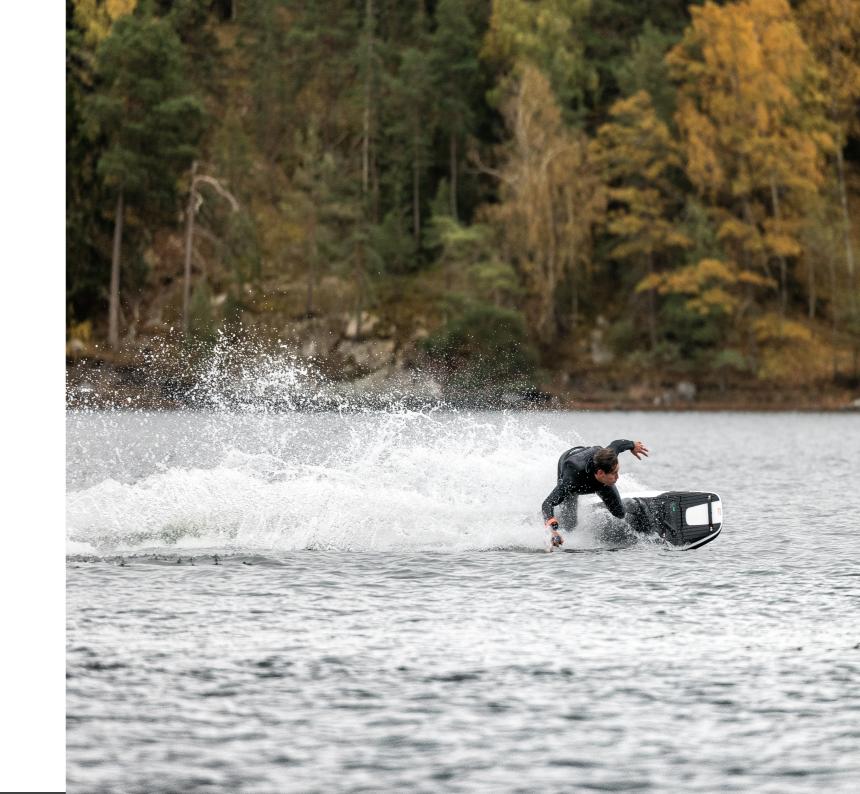

## Awake RÄVIK S 22 / What stays

The complex **W-shaped hull** of the RÄVIK S has been kept, its high-efficiency profile is now challenged by the new features. Awake riders will enjoy hydrodynamic performance provided by the steep rocker, slim tail and deep channels.

Awake's **Linear Jet System** is thrusting the RÄVIK S 22. Providing a consistent, predictable drive thanks to an unmatched grip below the water and flow in the system, even in the most choppy conditions.